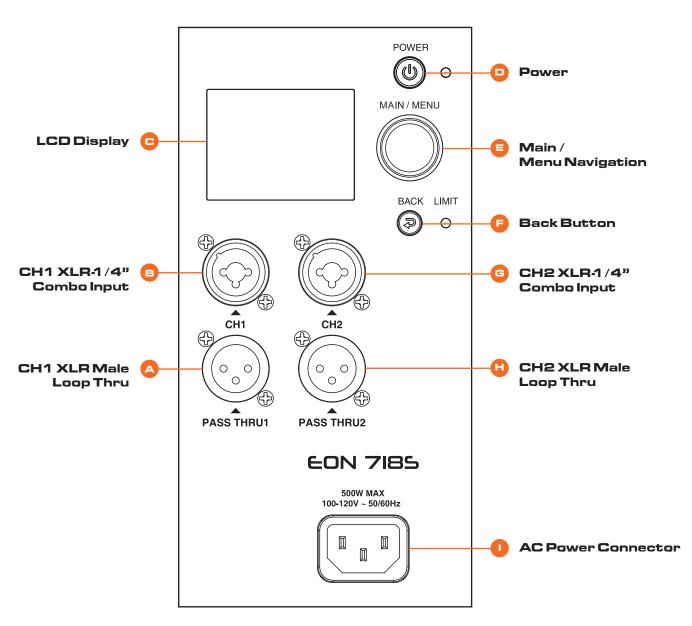

#### 1. POWER ON THE UNIT

- Connect the power cord to the AC Power Connector (1).
- 2. Press the Power Button [D] for .5 second to engage power.

### 2. PLUG IN THE INPUTS

- Turn the Main Volume (E) to the left until the LCD screen displays -100db before connecting inputs.
- 2. Connect your devices to the Input Jacks (B) (G).
- 3. Turn Main Volume (E) until desired volume is reached.