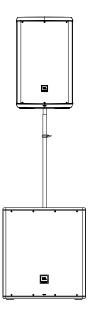

# E0N7 185

## QUICKSTART GUIDE



#### 1. POWER ON THE UNIT

- Connect the power cord to the AC Power Connector (1).
- 2. Press the Power Button [D] for .5 second to engage power.



### 2. PLUG IN THE INPUTS

- Turn the Main Volume (E) to the left until the LCD screen displays -100db before connecting inputs.
- 2. Connect your devices to the Input Jacks (B) (G).
- 3. Turn Main Volume (E) until desired volume is reached.





### 3. PLACE IN DESIRED LISTENING POSITION







Pole Mounted



### 4. JBL PRO CONNECT

- The JBL Pro Connect app is a Bluetooth Low Energy control application used to remotely control the features within the EON 718s. The app is a free download on iOS and Android.
- 2. It is recommended that all users download the app and ensure their unit is operating on the latest firmware for the best experience.





Pour la version française de ce document, veuillez visiter le site www.jblpro.com/eon700

Die deutsche Version dieses Dokuments finden Sie unter www.jblpro.com/eon700

Para la versión en español de este documento, por favor visite <u>www.jblpro.com/eon700</u>

Para a versão em português deste documento, visite www.jblpro.com/eon700

Per la versione italiana di questo documento, visitare www.jblpro.com/eon700

이 문서의 한국어 버전은 <u>www.jbl